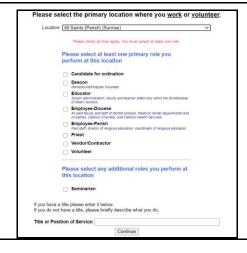

Select the PRIMARY location where you work or volunteer by clicking the downward arrow and highlighting the location.

Click Continue to proceed.

Note: If you serve at multiple diocesan locations, you will be prompted to select those additional locations in future screen(s).)

In this step, <u>DO NOT</u> select the location of your training session - you will pick that later.

We are asking for the primary location where you <u>work</u> or <u>volunteer</u>.

Please select the primary location where you <u>work</u> or <u>volunteer</u>.

Location. -Please select -

Date of Birth

Your selected location(s) are displayed on the screen.

Select the role(s) that you serve within your parish or school. Please check all roles that apply.

Additionally, enter your title in the box that best describes your role within the Diocese -- ie. Catechist, Coach, DRE, Eucharistic Minister, Math Teacher, Seminarian, etc.

Click Continue to proceed.