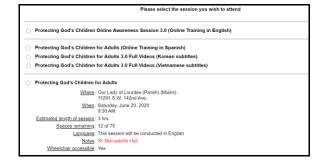

## Registration Instructions Archdiocese of Miami

If you chose <u>NO</u> during the previous step, you will be presented with a list of upcoming **VIRTUS** *Protecting God's Children* <u>classroom</u> or <u>online</u> sessions scheduled for the **Archdiocese of Miami**.

(If you chose <u>YES</u> during the previous step, you will be presented with a list of all classroom sessions. Choose the session you attended by clicking the downward arrow and highlighting the session -- then click **Complete Registration.)** 

Have you already attended a VIRTUS Protecting God's Children Session?

YES NO

Please select the session and then click Continue.

If you chose online, please click on the **green circle** to begin the **Protecting God's Children Online Training** 